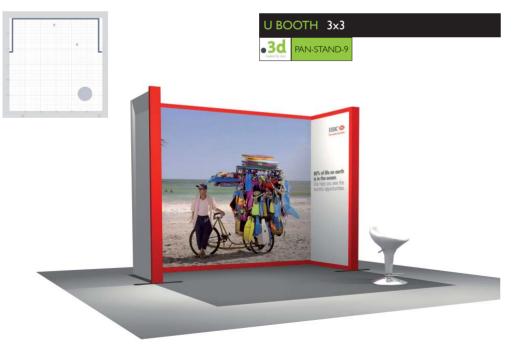

### Kits

•3d PAN-STAND-5

L BOOTH 3x6 tower + storage area

WALL 3x6 with storage area

•3d PAN-STAND-7

Callaway