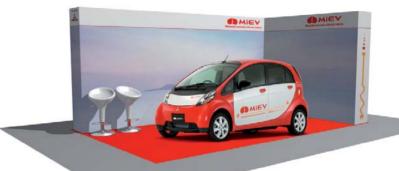

PHIC TRANSPORT

A simple envelope is enough to transport the graphics covering your stand. However, Panoramic is also moving forward to offer exclusive packaging solutions.

### COST OF USE

With up to 40% less materials than configurations of the same size in other systems, with Panoramic, your set-up time is optimized and transport and storage are more economical.





# Panoramic utilizes stackable cases which permit individual packaging for each module of your exhibit, allowing you to better organize each step of your set-up and dismantle. These cases also make it easy to bring only one or a few parts of the booth, according to the requirements of your event.





## 66 Panoramic™ Choose between kits, exhibit components, or complete designability!

### Kits







•3d PAN-STAND-5







L BOOTH 3x6 tower + storage area

WALL 3x6 with storage area

•3d PAN-STAND-7









Callaway















# Exhibit components





















TOWER

# Complete designability





### **COMPLETE DESIGNABILITY**





Patent Pending. Panoramic, Full Visual System and the logo feature a trademark.





panoramic respects the environnement!