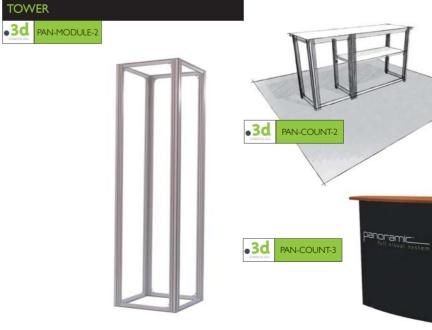

packaging solutions.

### COST OF USE

With up to 40% less materials than configurations of the same size in other systems, with Panoramic, your set-up time is optimized and transport and storage are more economical.





# Panoramic utilizes stackable cases which permit individual packaging for each module of your exhibit, allowing you to better organize each step of your set-up and dismantle. These cases also make it easy to bring only one or a few parts of the booth, according to the requirements of your event.





## 66 Panoramic™ Choose between kits, exhibit components, or complete designability!

### Kits







•3d PAN-STAND-5







L BOOTH 3x6 tower + storage area

WALL 3x6 with storage area

•3d PAN-STAND-7









Callaway















# Exhibit components





















TOWER

# Complete designability





### **COMPLETE DESIGNABILITY**





Patent Pending. Panoramic, Full Visual System and the logo feature a trademark.





panoramic respects the environnement!