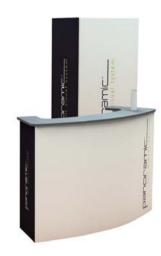

sive packaging solutions.

### COST OF USE

With up to 40% less materials than configurations of the same size in other systems, with Panoramic, your set-up time is optimized and transport and storage are more economical.





# Panoramic utilizes stackable cases which permit individual packaging for each module of your exhibit, allowing you to better organize each step of your set-up and dismantle. These cases also make it easy to bring only one or a few parts of the booth, according to the requirements of your event.





## 66 Panoramic™ Choose between kits, exhibit components, or complete designability!

### Kits







•3d PAN-STAND-5







L BOOTH 3x6 tower + storage area

WALL 3x6 with storage area

•3d PAN-STAND-7









Callaway















# Exhibit components





















TOWER

# Complete designability





### **COMPLETE DESIGNABILITY**





Patent Pending. Panoramic, Full Visual System and the logo feature a trademark.





panoramic respects the environnement!