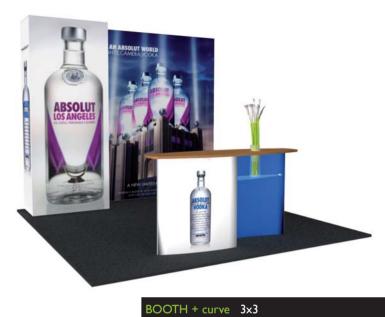

### Kits

•3d PAN-STAND-5

L BOOTH 3x6 tower + storage area

WALL 3x6 with storage area

•3d PAN-STAND-7

Callaway