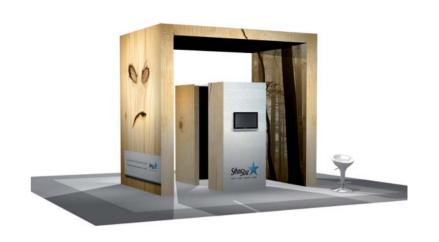

# A sleek and durable rendering EnBW The Power Pioneers ARCHITECTURAL RENDERING Panoramic is a modular exhibit system that virtually disappears behind beautiful fabric graphics that fully cover its structure STAND EDF World Energy Congress 2010, Montréal CANADA