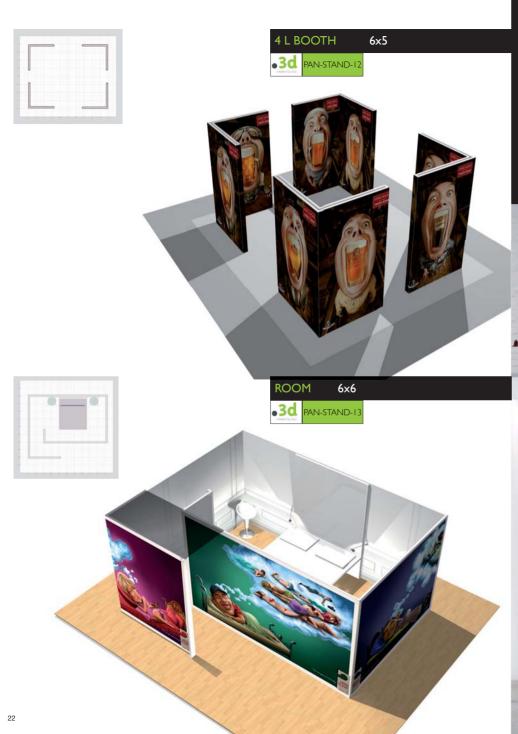

### Kits

•3d PAN-STAND-5

L BOOTH 3x6 tower + storage area

WALL 3x6 with storage area

•3d PAN-STAND-7

Callaway