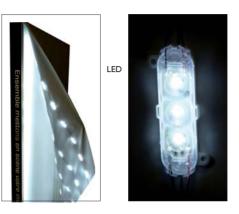

### COMMUNICATION

Printed using dye-sublimation on fabric, Panoramic's graphics are seamless and offer a quality of contrast, intensity, and depth that is unparalleled. Your message is not interrupted, but rather, is rendered even stronger.

### DYE-SUBLIMATION PRINTING

Sublimation is the physics phenomenon by which a material passes directly from a solid state to a gaseous state. Using this printing process, the fabric fibers are directly dyed, which improves the durability of their colors over time

### INTENSE COLORS

Professionals agree, dye-sublimation printing offers a quality of contrast, intensity, and a depth that is unparalleled. All of the colors in this large line are incredibly bright, including high intensity blacks.

### ANTI -REFLECT

The sublimated fabric absorbs light and as a result avoids any reflections on your image. Your image is thus more readable in any situation.