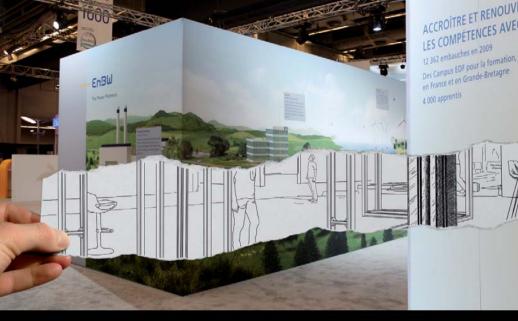

# A sleek and durable rendering EnBW The Power Pioneers ARCHITECTURAL RENDERING Panoramic is a modular exhibit system that virtually disappears behind beautiful fabric graphics that fully cover its structure STAND EDF World Energy Congress 2010, Montréal CANADA