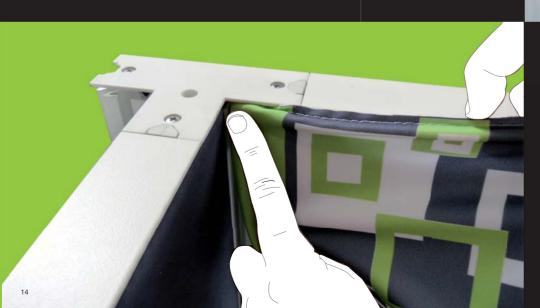

## Quick & stressfree setup

SET UP

Each configuration is pre-mounted: the caps are attached to the aluminum profiles and the parts are engraved

NOTOOLS NECESSARY...

The profiles are assembled without tools thanks to an angled bracket that is invisible after set-up.

Putting up your booth has never been this simple,

### GRAPHIC INSTALLATION

With silicone edge on every side, your graphic is easily inserted into the aluminum profiles and is always perfectly stretched without wrinkles.