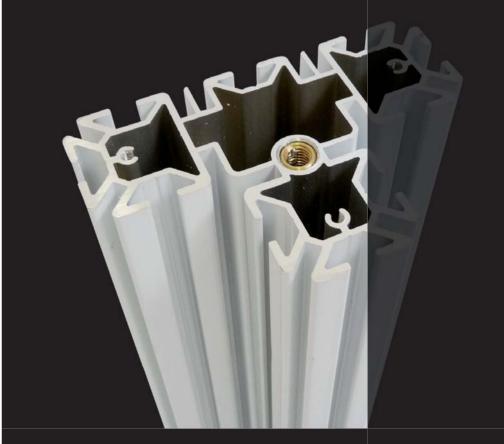

### DETAILS WHICH MAKE A DIFFERENCE

- Durable and lightweight aluminium structure
- White anodized profiles for perfect coordination with your graphic
  - Up to 40% less pieces in comparison to similar systems
  - · Wire management system for no visible wires on your exhibit
- Packaging includes a foam interior in order to separate each profile for shipping and storing
  - Compatible with a number of accessories that are already available