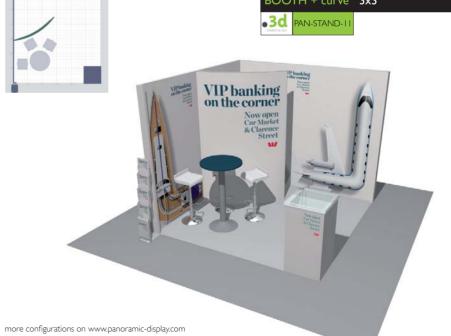

### Kits

•3d PAN-STAND-5

L BOOTH 3x6 tower + storage area

WALL 3x6 with storage area

•3d PAN-STAND-7

Callaway