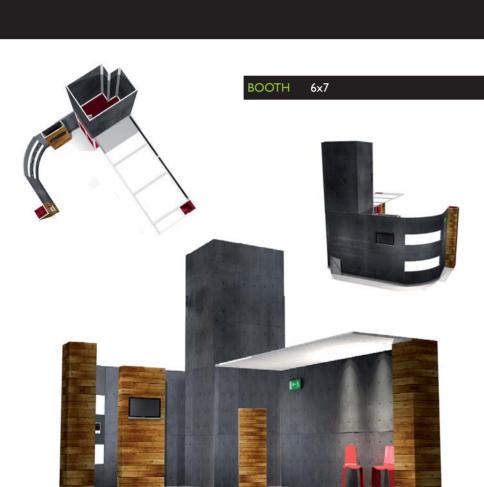

# Complete designability

### **COMPLETE DESIGNABILITY**

Patent Pending. Panoramic, Full Visual System and the logo feature a trademark.

panoramic respects the environnement!