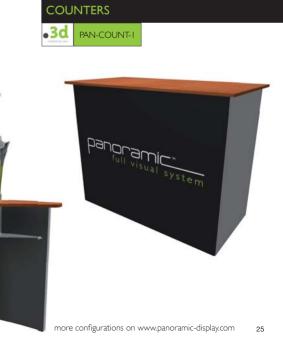

### Kits

•3d PAN-STAND-5

L BOOTH 3x6 tower + storage area

WALL 3x6 with storage area

•3d PAN-STAND-7

Callaway