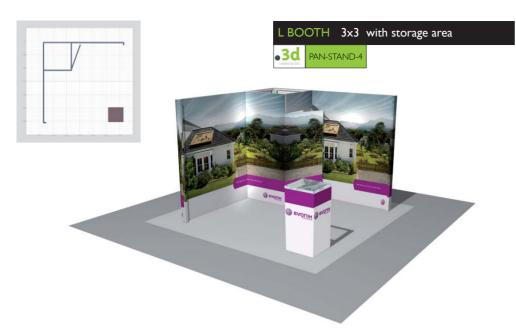

### Kits

•3d PAN-STAND-5

L BOOTH 3x6 tower + storage area

WALL 3x6 with storage area

•3d PAN-STAND-7

Callaway