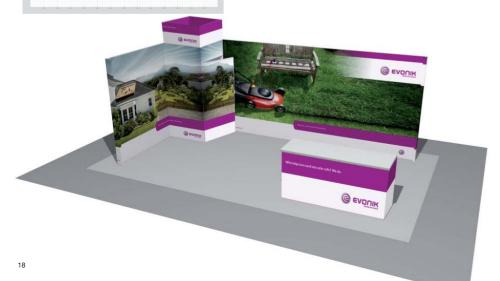

## 66 Panoramic™ Choose between kits, exhibit components, or complete designability!

### Kits

•3d PAN-STAND-5

L BOOTH 3x6 tower + storage area

WALL 3x6 with storage area

•3d PAN-STAND-7

Callaway