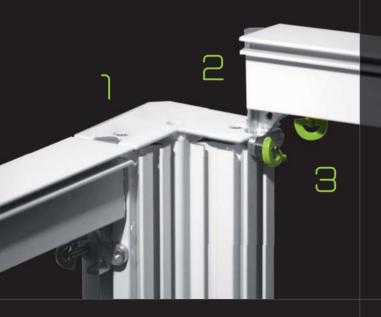

## Quick & stressfree setup

SET UP

Each configuration is pre-mounted: the caps are attached to the aluminum profiles and the parts are engraved

NOTOOLS NECESSARY...

The profiles are assembled without tools thanks to an angled bracket that is invisible after set-up.

Putting up your booth has never been this simple,